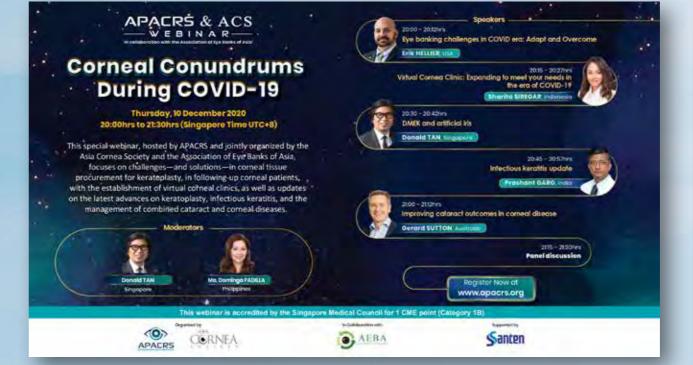

#### APACRS (O) WEBINAR

#### - A Video & Didactic Course

Experienced cataract surgeons and educators teach the basic steps in phace, from biometry to surgery. Emphasizing practical solutions and achievable targets you can use on your next visit to the operating room, this course is suitable for beginners. intermediate surgeons, and those wanting a refresher.

> Date: Thursday, 22 October 2020 Time: 20:00hrs - 21:45hrs (Singapore Time UTC+8)

Ronald YEOH

20:00 - 20:10hrs FAM Han Bor, Singapora

20:12 - 20:22hrs

Incisions in Phaco

Mastering the CCC/Little's Manoeuvre

20:36 - 20:46hrs Complete Hydrodissection Ronald YEOH Singapore

20:48 - 20:58hrs

Phaco Fluidics CHAN Wing Kwong, Singapore

> 21:00-21:10hrs Divide and Conquer/Chop Shail VASAVADA, India

Irrigation/Aspiration of Cortex Johan HUTAURUK Indonesia

21:24 - 21:34hrs

**IOL** Implantation Pannet PANGPUTHIPONG, Incliand

**Panel Discussion** Graham BARRETT, Australia, Abhay VASAVADA, India