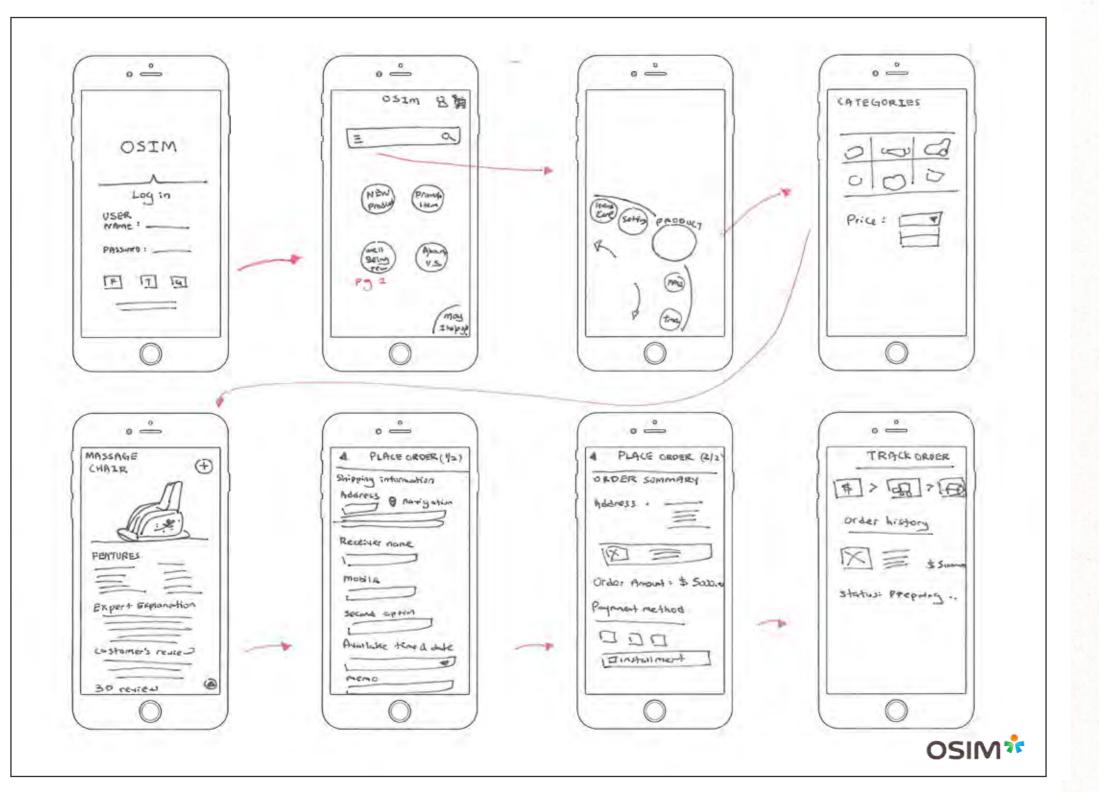

# Mobile app

This project is to revamp the Osim Mobile app. According to the survey, a user may get lost while browsing the app due to unorganized content, etc...

Thus, we have revamped the app to lead users to access the app smoothly and also improve features/gestures that can interact with the users.

# **SURVEY**

## What is your age?

## What is your Martial Status?

Are you currently?

What is your yearly household income?

Did you accomplish the goal of your visit?

How often you visit website?

- unorganized content
- overload content that drives user overwhelmed with info
- lacking of language selection
- unclear features
- distracting reading flow

- lead user to what they need
- smoothen the flow of product description
- improve feature/ gesture that can interact with user