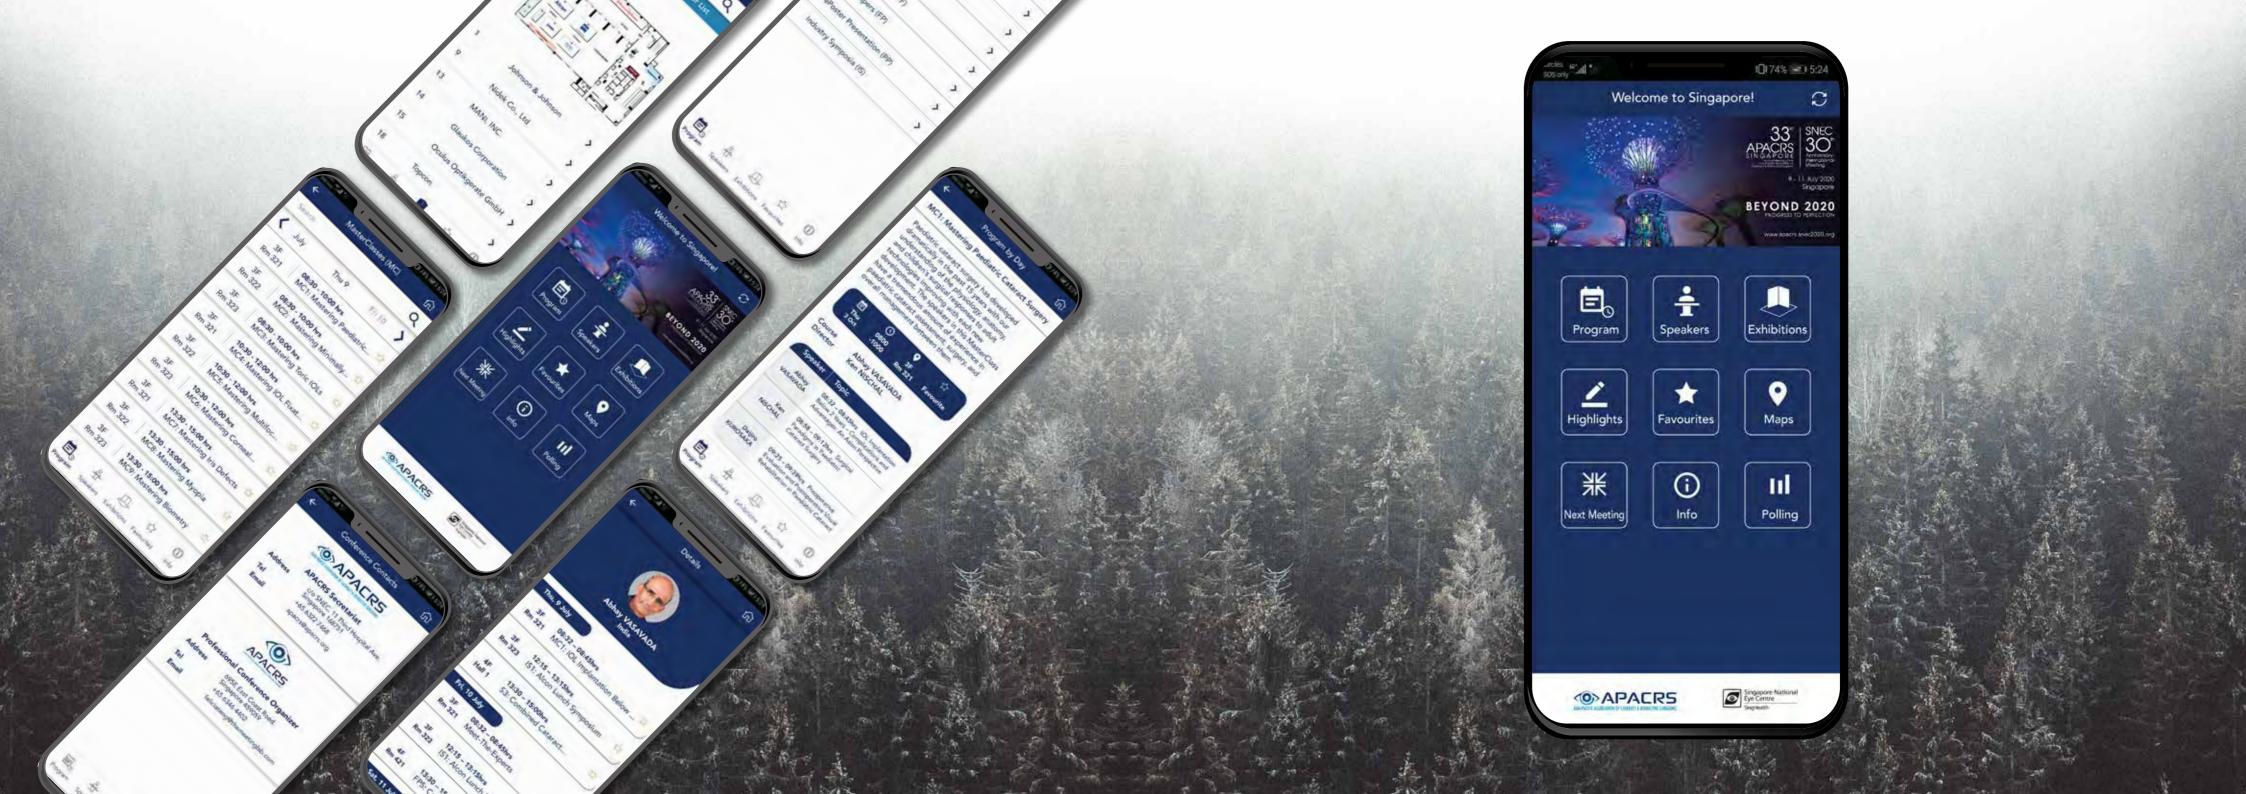

# Mobile app

This project is to revamp the APACRS Mobile app. The main purpose of this app is for users easy to access it during the conference.

The target audience for this app is mainly the non-tech-savvy group. The general age is around 40-60 years old. Thus, we target to make it simplify and increase the contrast for the content.

The following images is to compare the old and revamped app design.

#### Before

After

#### Before

To find the invited speaker and presenters easily. We have divided them into two tabs.

This will lead the users access the speaker's or presenter's schedule in one click.