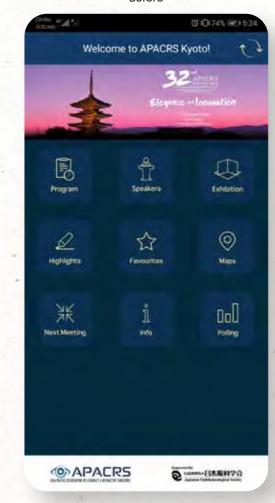

# Mobile app

This project is to revamp the APACRS Mobile app. The main purpose of this app is for users easy to access it during the conference.

The target audience for this app is mainly the non-tech-savvy group. The general age is around 40-60 years old. Thus, we target to make it simplify and increase the contrast for the content.

The following images is to compare the old and revamped app design.