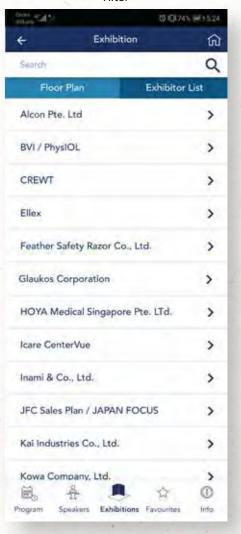

# Mobile app

This project is to revamp the APACRS Mobile app. The main purpose of this app is for users easy to access it during the conference.

The target audience for this app is mainly the non-tech-savvy group. The general age is around 40-60 years old. Thus, we target to make it simplify and increase the contrast for the content.

The following images is to compare the old and revamped app design.

#### Before

After

#### Before

To find the invited speaker and presenters easily. We have divided them into two tabs.

This will lead the users access the speaker's or presenter's schedule in one click.