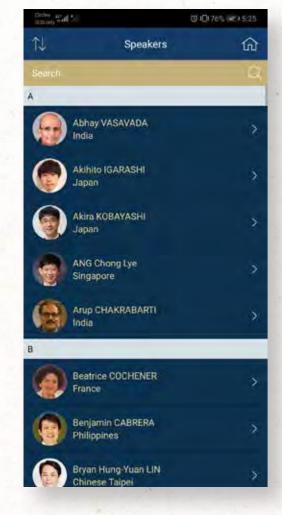

The following images is to compare the old and revamped app design.

#### Before

After

#### Before

To find the invited speaker and presenters easily. We have divided them into two tabs.

This will lead the users access the speaker's or presenter's schedule in one click.