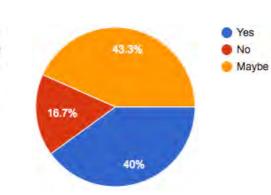

## What is your Martial Status?

Are you currently?

What is your yearly household income?

Did you accomplish the goal of your visit?

How often you visit website?

- unorganized content
- overload content that drives user overwhelmed with info
- lacking of language selection
- unclear features
- distracting reading flow