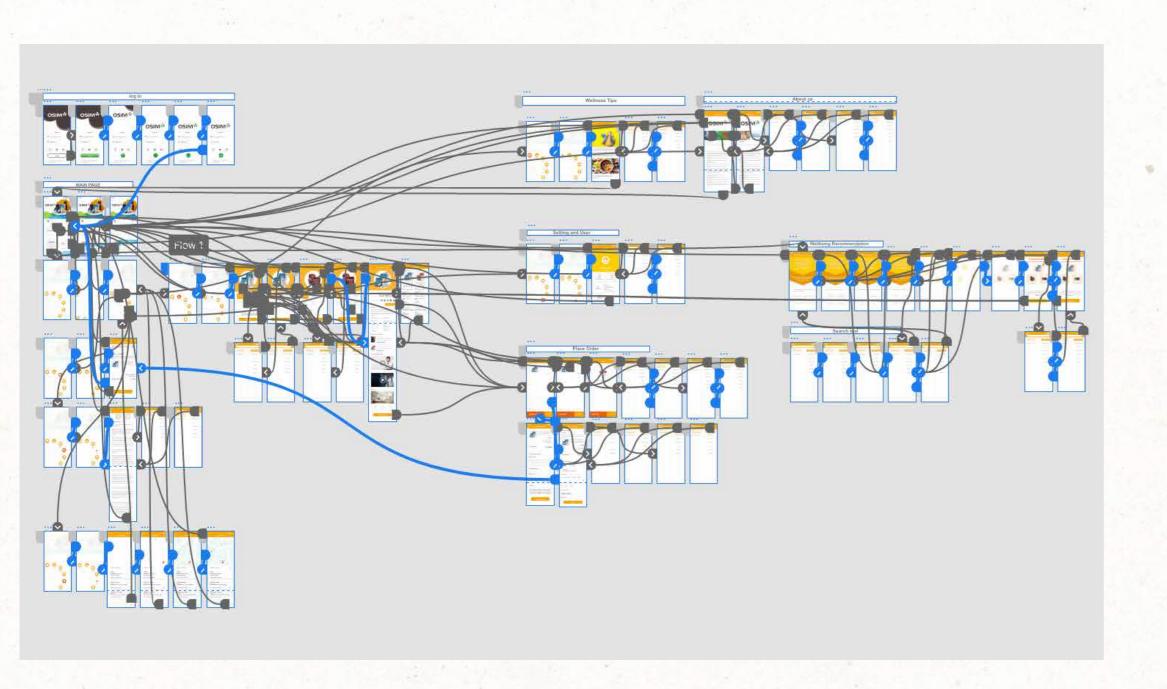

# Mobile app

This project is to revamp the Osim Mobile app. According to the survey, a user may get lost while browsing the app due to unorganized content, etc...

Thus, we have revamped the app to lead users to access the app smoothly and also improve features/gestures that can interact with the users.