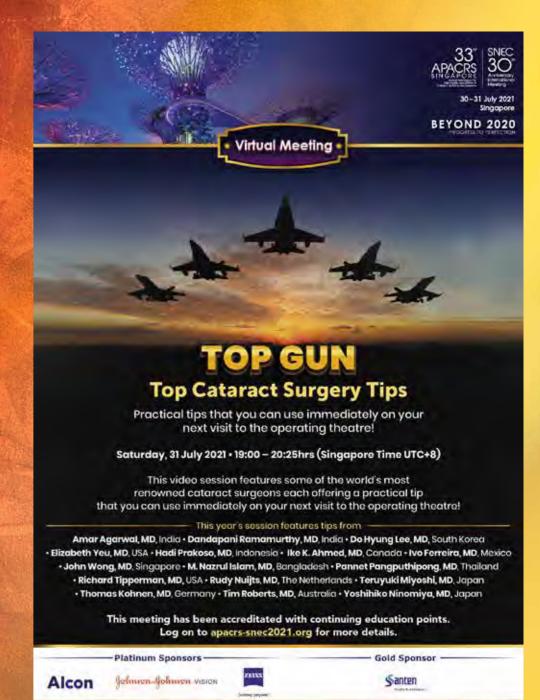

#### TOP GUN - Top Cataract Surgery Tips

This video session features some of the most renowned Dr. Ike Ahmed will present the 2021 APACRS LIM Lecture at cataract surgeons, each offering a practical cataract surgery tip the Opening Ceremony of the 33rd APACRS annual meeting. that surgeons can use immediately on their next visit to the

# TOP GUN Top Cataract Surgery Tips

Practical tips that you can use immediately on your next visit to the operating theatre!

Saturday, 31 July 2021 • 19:00 – 20:25hrs (Singapore Time UTC+8)

This video session features some of the world's most renowned cataract surgeons each offering a practical tip that you can use immediately on your next visit to the operating theatre!

This year's session features tips from —

Amar Agarwal, MD, India • Dandapani Ramamurthy, MD, India • Do Hyung Lee, MD, South Korea
• Elizabeth Yeu, MD, USA • Hadi Prakoso, MD, Indonesia • Ike K. Ahmed, MD, Canada • Ivo Ferreira, MD, Mexico
• John Wong, MD, Singapore • M. Nazrul Islam, MD, Bangladesh • Pannet Pangputhipong, MD, Thailand
• Richard Tipperman, MD, USA • Rudy Nuijts, MD, The Netherlands • Teruyuki Miyoshi, MD, Japan

• Thomas Kohnen, MD, Germany • Tim Roberts, MD, Australia • Yoshihiko Ninomiya, MD, Japan

This meeting has been accreditated with continuing education points.

Log on to apacrs-snec2021.org for more details.