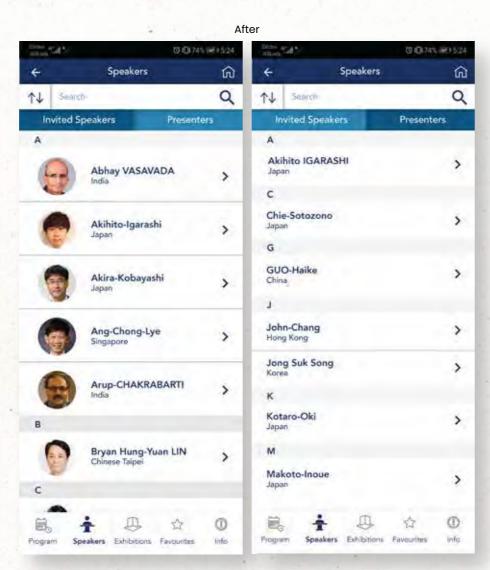

The following images is to compare the old and revamped app design.

#### Before

After

#### Before

To find the invited speaker and presenters easily. We have divided them into two tabs.

This will lead the users access the speaker's or presenter's schedule in one click.