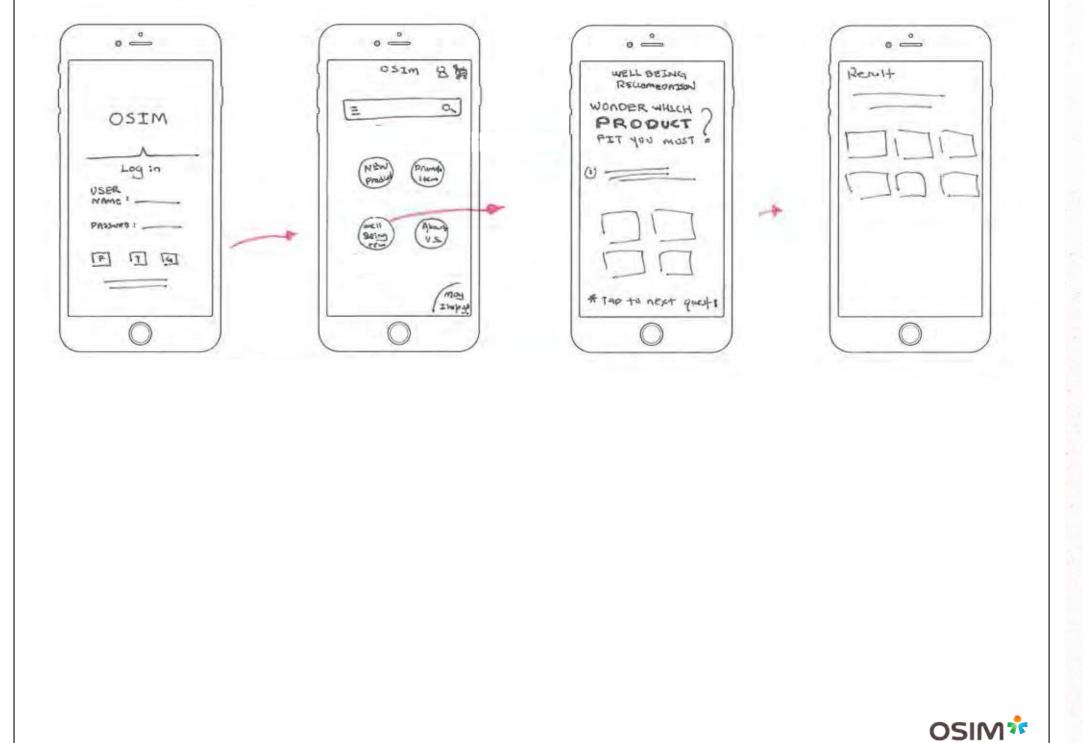

# Mobile app

This project is to revamp the Osim Mobile app. According to the survey, a user may get lost while browsing the app due to unorganized content, etc...

Thus, we have revamped the app to lead users to access the app smoothly and also improve features/gestures that can interact with the users.

# **SURVEY**

## What is your age?

## What is your Martial Status?

Are you currently?

What is your yearly household income?

Did you accomplish the goal of your visit?

How often you visit website?

- unorganized content
- overload content that drives user overwhelmed with info
- lacking of language selection
- unclear features
- distracting reading flow

- lead user to what they need
- smoothen the flow of product description
- improve feature/ gesture that can interact with user