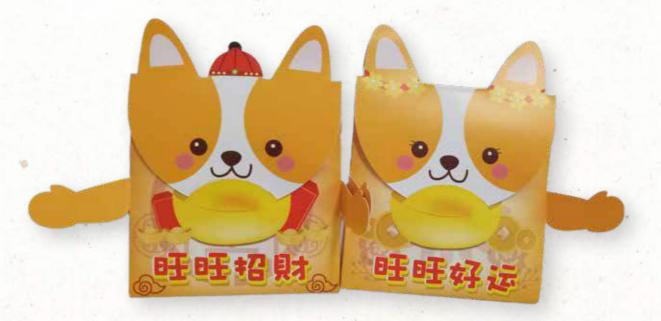

DIY Packaging Design

Ang Pao and Die Cut Design

Illustrator drawing

Illustrator drawing

x Q J

banana skin

■ YouTube \*\*\*

Shorts