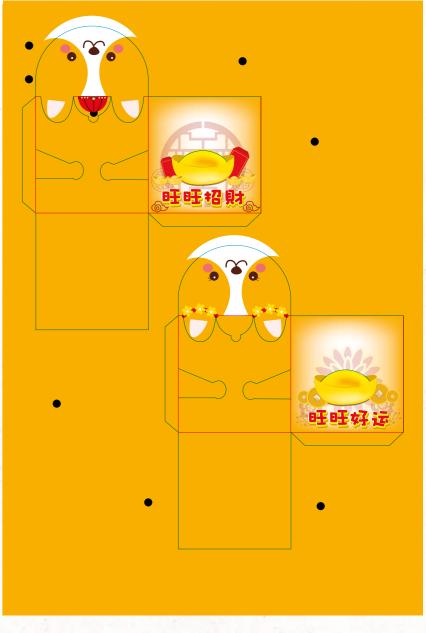

DIY Packaging Design

Ang Pao and Die Cut Design

Illustrator drawing

Illustrator drawing

x Q J

banana skin

■ YouTube \*\*\*

Shorts