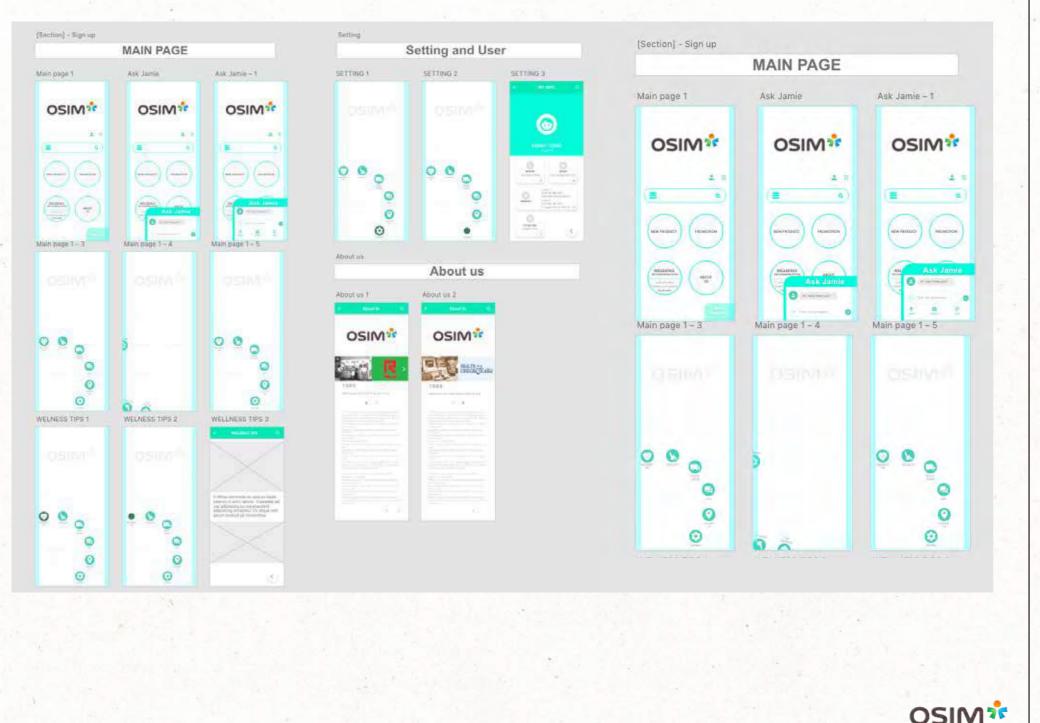

# Mobile app

This project is to revamp the Osim Mobile app. According to the survey, a user may get lost while browsing the app due to unorganized content, etc...

Thus, we have revamped the app to lead users to access the app smoothly and also improve features/gestures that can interact with the users.