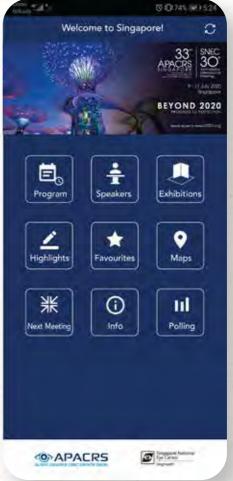

# Mobile app

This project is to revamp the APACRS Mobile app. The main purpose of this app is for users easy to access it during the conference.

The target audience for this app is mainly the non-tech-savvy group. The general age is around 40-60 years old. Thus, we target to make it simplify and increase the contrast for the content.

The following images is to compare the old and revamped app design.