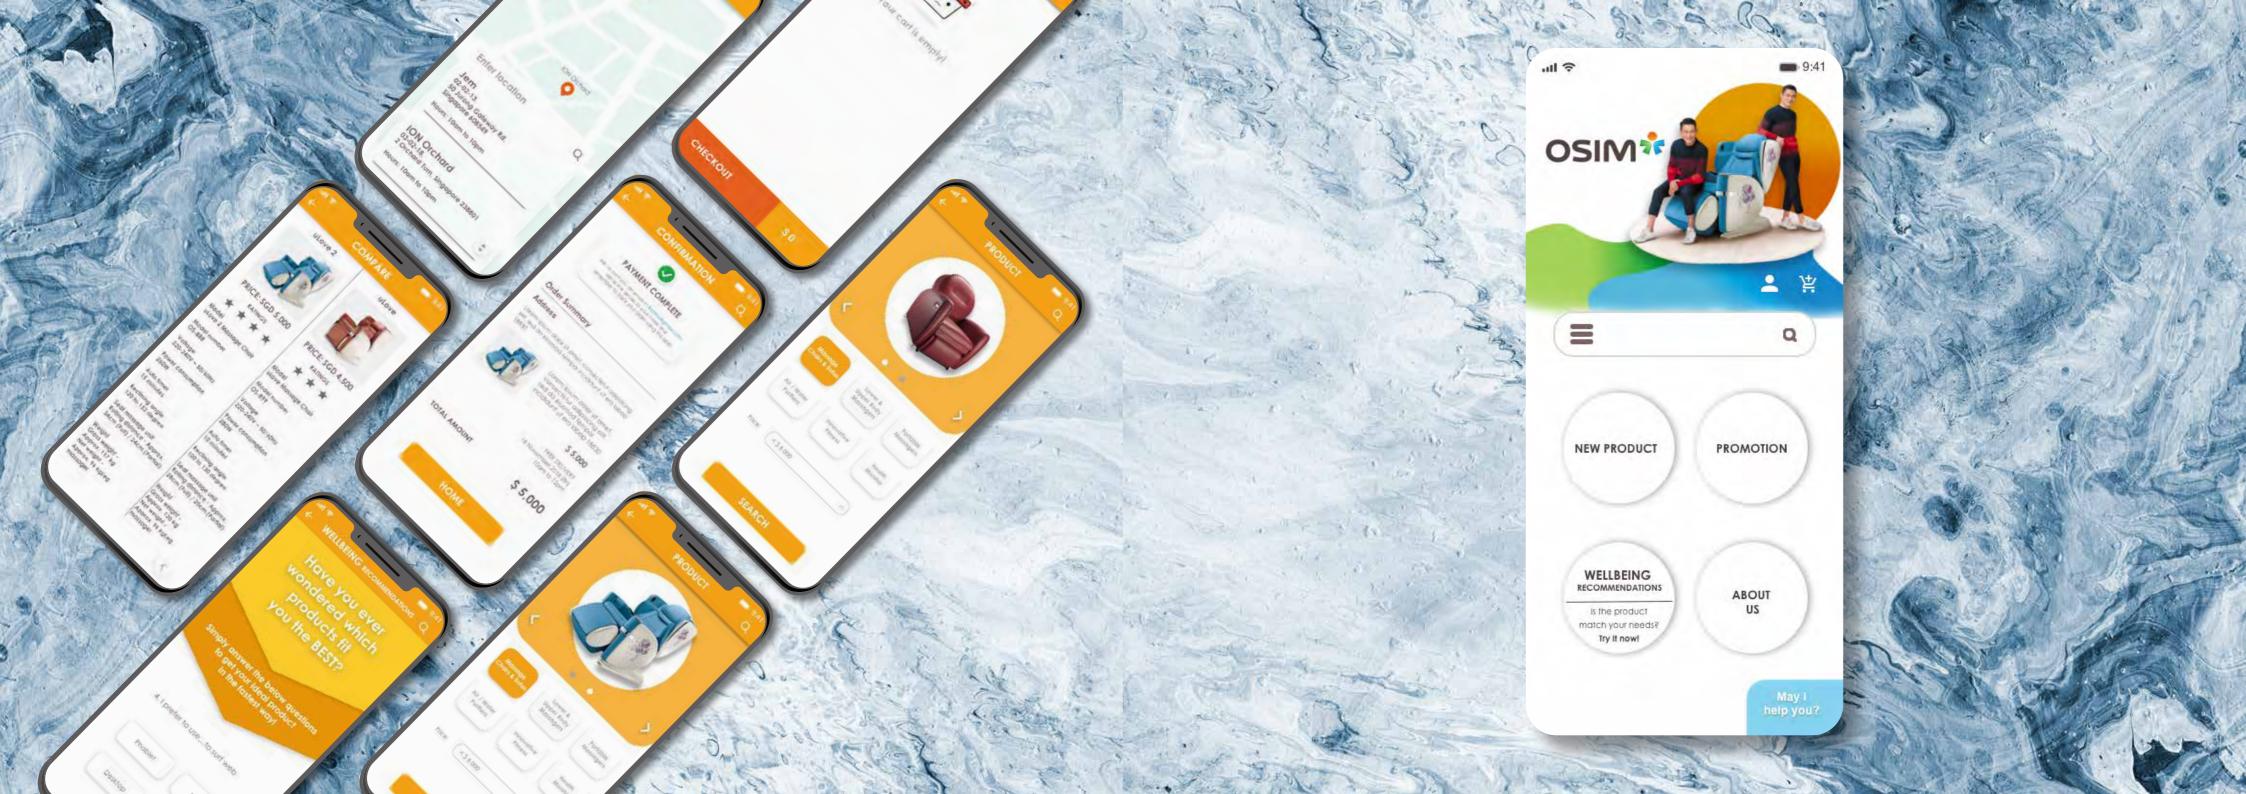

# Mobile app

This project is to revamp the Osim Mobile app. According to the survey, a user may get lost while browsing the app due to unorganized content, etc...

Thus, we have revamped the app to lead users to access the app smoothly and also improve features/gestures that can interact with the users.