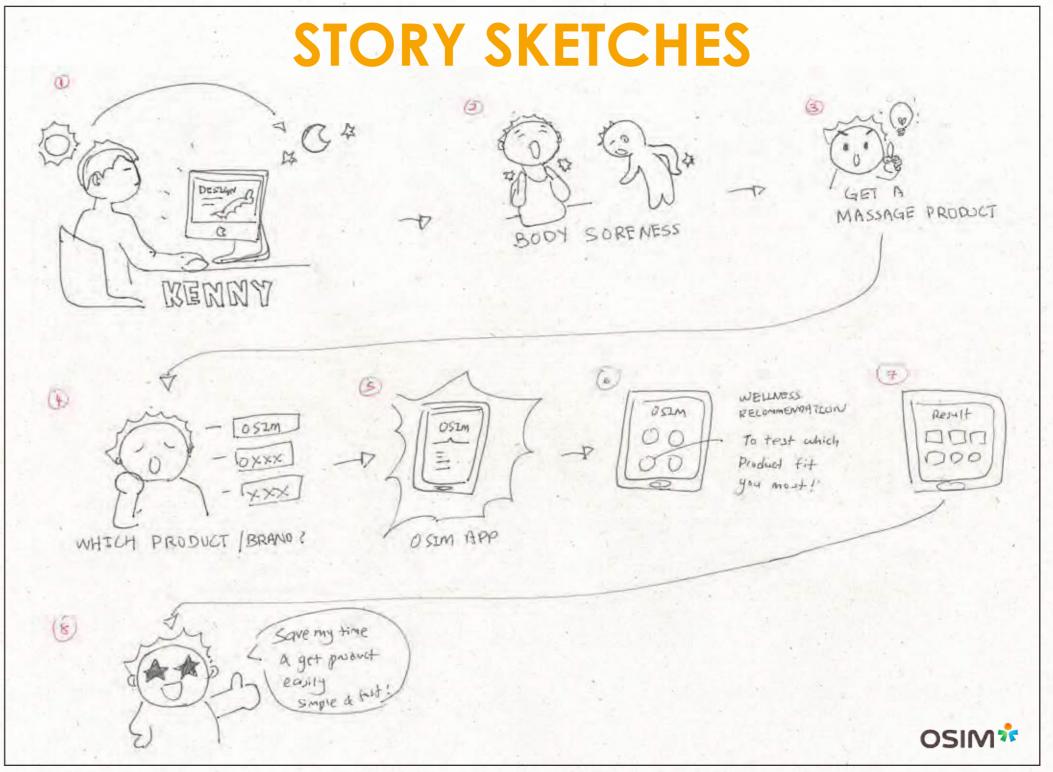

# Mobile app

This project is to revamp the Osim Mobile app. According to the survey, a user may get lost while browsing the app due to unorganized content, etc...

Thus, we have revamped the app to lead users to access the app smoothly and also improve features/gestures that can interact with the users.