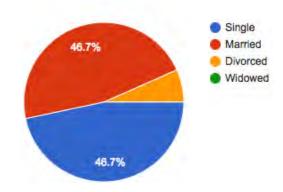

## What is your Martial Status?

Are you currently?

What is your yearly household income?

Did you accomplish the goal of your visit?

How often you visit website?

- unorganized content
- overload content that drives user overwhelmed with info
- lacking of language selection
- unclear features
- distracting reading flow