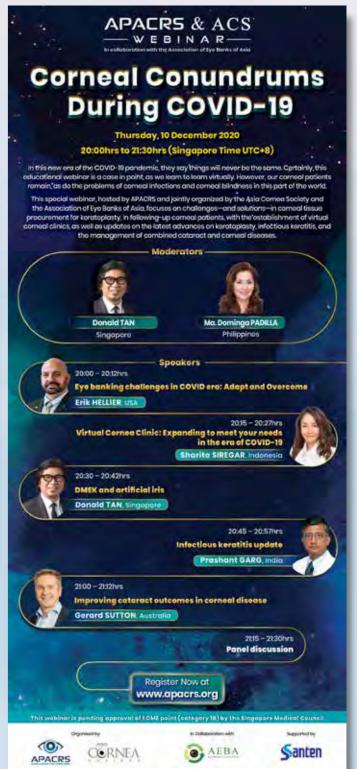

#### APACRS (O) WEBINAR

#### - A Video & Didactic Course

Experienced cataract surgeons and educators teach the basic steps in phace, from biometry to surgery. Emphasizing practical solutions and achievable targets you can use on your next visit to the operating room, this course is suitable for beginners. intermediate surgeons, and those wanting a refresher.

> Date: Thursday, 22 October 2020 Time: 20:00hrs - 21:45hrs (Singapore Time UTC+8)

Ronald YEOH

20:00 - 20:10hrs FAM Han Bor, Singapora

20:12 - 20:22hrs

Incisions in Phaco

Mastering the CCC/Little's Manoeuvre

20:36 - 20:46hrs Complete Hydrodissection Ronald YEOH Singapore

20:48 - 20:58hrs

Phaco Fluidics CHAN Wing Kwong, Singapore

> 21:00-21:10hrs Divide and Conquer/Chop Shail VASAVADA, India

Irrigation/Aspiration of Cortex Johan HUTAURUK Indonesia

21:24 - 21:34hrs

**IOL** Implantation Pannet PANGPUTHIPONG, Incliand

**Panel Discussion** Graham BARRETT, Australia, Abhay VASAVADA, India