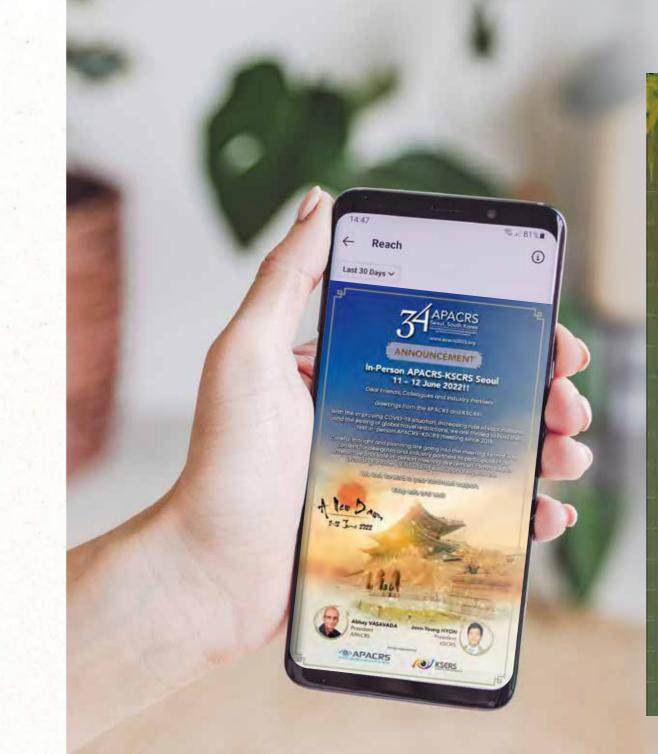

Joon Young HYON 한국백내광균실수술학회 회장

President, KSCRS

on behalf of the Komon Buckey of Concrete these behalf in Linguige (\$100 kg). If or my great holds oned polylargis is invite you to Secol for the 37th AMCES Annual Meeting and 1000 kg) CS 1008 Annual Meeting and the seco

to-hosting the in-person meeting ofter over 2 years of the unprecedented COVIC-18 panderer.

AFACES and KSCRs have been alreadily suitating an already have been extended as as this is the fixed firm are one handly as a FACES making in body, since the 4°° (DRS) and 2 FCRs and SCRS and SCRS and SCRS are mutual interests and a passion for perioding education.