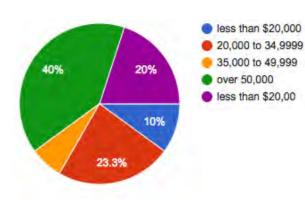

## What is your Martial Status?

Are you currently?

What is your yearly household income?

Did you accomplish the goal of your visit?

How often you visit website?

- unorganized content
- overload content that drives user overwhelmed with info
- lacking of language selection
- unclear features
- distracting reading flow